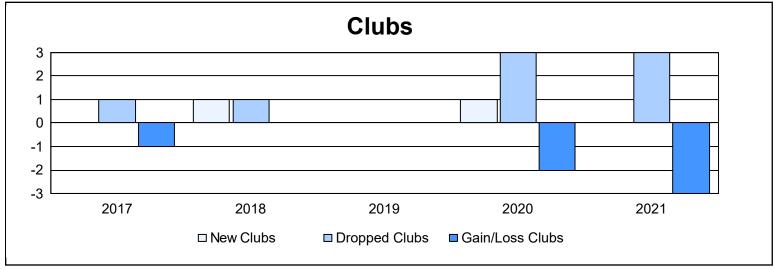

District 30 M As of June 2021 Cumulative

| Year      | New<br>Clubs | Dropped<br>Clubs | Gain/<br>Loss<br>Clubs | New<br>Members | Charter<br>Members | Reinstate<br>Members | Transfer<br>Members | Total<br>Member<br>Added | Total<br>Members<br>Dropped | Gain/<br>Loss<br>Members |
|-----------|--------------|------------------|------------------------|----------------|--------------------|----------------------|---------------------|--------------------------|-----------------------------|--------------------------|
| 2016-2017 | 0            | 1                | -1                     | 113            | 0                  | 4                    | 7                   | 124                      | 152                         | -28                      |
| 2017-2018 | 1            | 1                | 0                      | 134            | 24                 | 5                    | 18                  | 181                      | 214                         | -33                      |
| 2018-2019 | 0            | 0                | 0                      | 89             | 2                  | 4                    | 7                   | 102                      | 147                         | -45                      |
| 2019-2020 | 1            | 3                | -2                     | 89             | 24                 | 2                    | 7                   | 122                      | 237                         | -115                     |
| 2020-2021 | 0            | 3                | -3                     | 85             | 0                  | 4                    | 3                   | 92                       | 116                         | -24                      |
| Average   | 0            | 2                | -1                     | 102            | 10                 | 4                    | 8                   | 124                      | 173                         | -49                      |